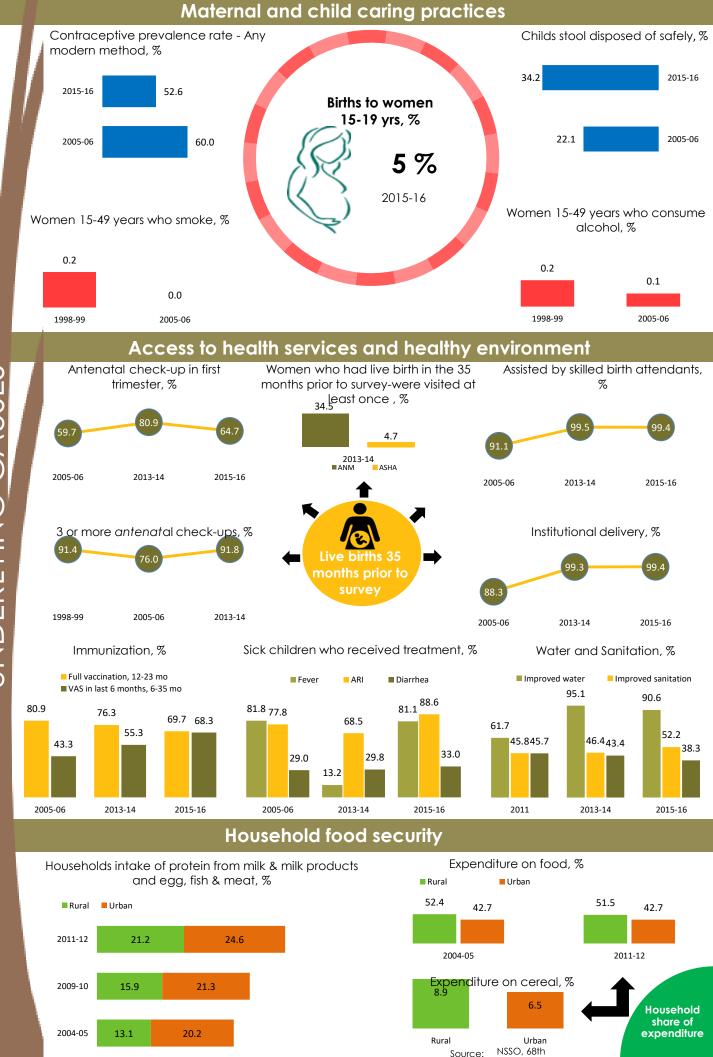

2005-06

2015-16

2013-14

■ Total ■ Rural ■ Urban

2005-06

2013-14

■Total ■ Rural ■ Urban

2015-16

2005-06

2013-14

■Total ■ Rural ■ Urban

2015-16

Adolescent and maternal malnutrition



31.8

Total

Total

31.5

Population size, '000'



NutritionINDIA.info is the one source for all nutrition information from national surveys and the health management information system (HMIS). The tool presents indicators at available at the district, state and national level. Also the numbers of women and children affected by malnutrition are calculated and presented on the dashboard. From the HMIS, key performance indicators presented in scorecards with the option to explore deeper into the granular data on the program dashboards.

The health of a woman during adolescence, pregnancy and lactation is directly linked to the healthy growth and development of her child. Proper nutrition for the mother and child before and during the 1000 days protects both from morbidity and mortality in