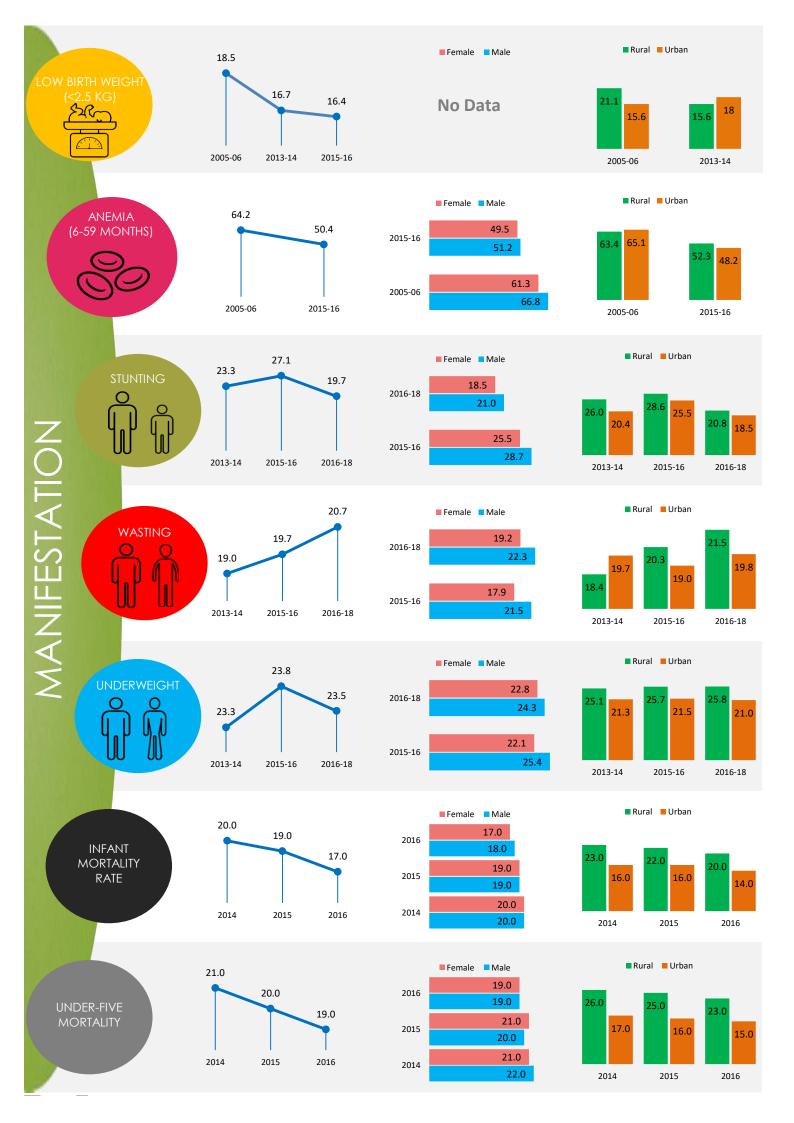

2005-06

2015-16

2013-14

■ Total ■ Rural ■ Urban

2005-06

2013-14

■Total ■ Rural ■ Urban

2015-16

2005-06

2013-14

■Total ■ Rural ■ Urban

2015-16

Adolescent and maternal malnutrition



31.8

Total

Total

31.5

Population size, '000'



NutritionINDIA.info is the one source for all nutrition information from national surveys and the health management information system (HMIS). The tool presents indicators at available at the district, state and national level. Also the numbers of women and children affected by malnutrition are calculated and presented on the dashboard. From the HMIS, key performance indicators presented in scorecards with the option to explore deeper into the granular data on the program dashboards.

The health of a woman during adolescence, pregnancy and lactat