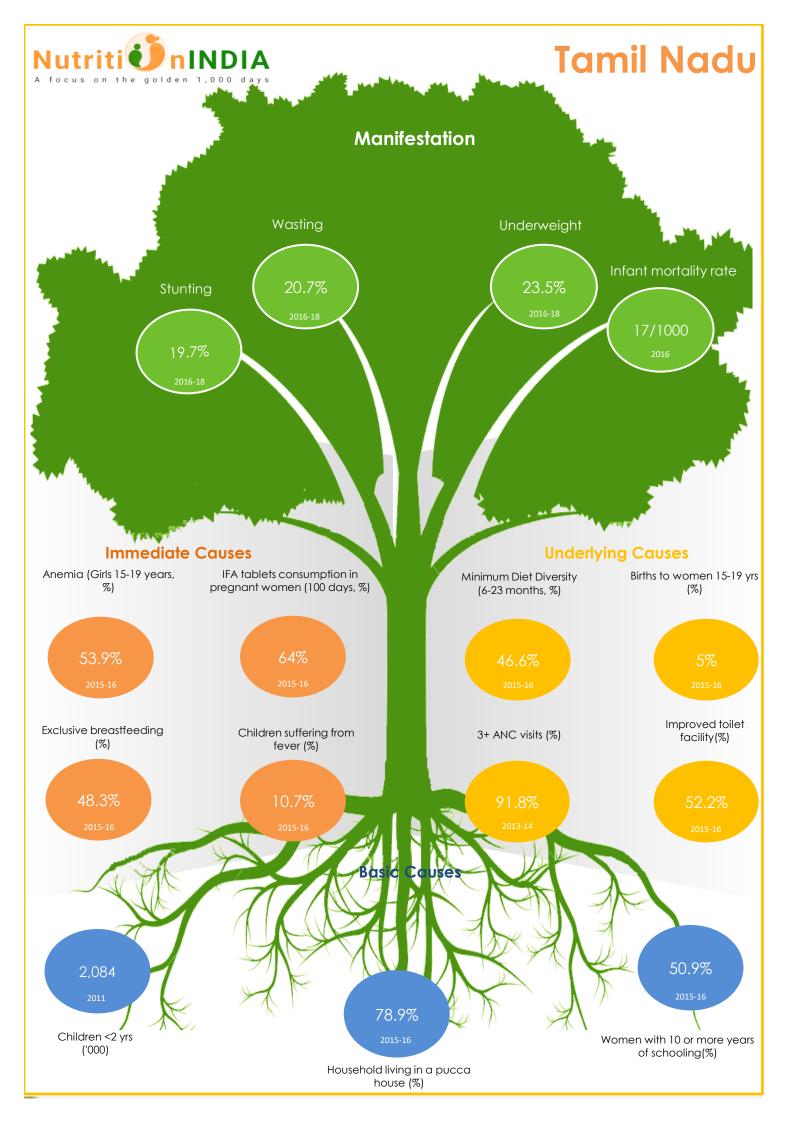

2005-06

2015-16

2013-14

■ Total ■ Rural ■ Urban

2005-06

2013-14

■Total ■ Rural ■ Urban

2015-16

2005-06

2013-14

■Total ■ Rural ■ Urban

2015-16

Adolescent and maternal malnutrition



31.8

Total

Total

31.5

Population size, '000'



NutritionINDIA.info is the one source for all nutrition information from national surveys and the health management information system (HMIS). The tool presents indicators at available at the district, state and national level. Also the numbers of women and children affected by malnutrition are calculated and presented on the dashboard. From the HMIS, key performance indicators presented in scorecards with the option to explore deeper into the granular data on the program dashboards.

The health of a woman during adolescence, pregnancy and lact